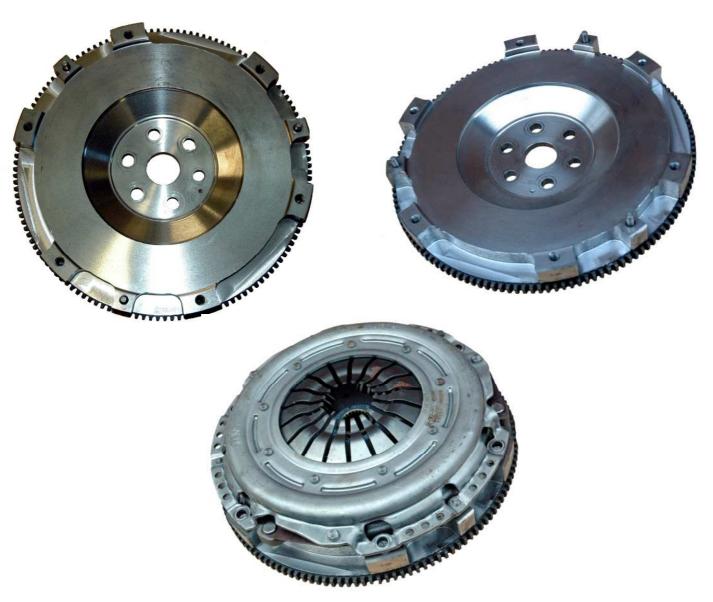

## Lightweight 1.8 / 2.0 Zetec Flywheel

Part No: RMP 1303

A fully lightened unit, retaining the standard size Ford clutch assembly used on all Zetec 2.0 engines from 1992 to present. Ideal for owners of Mondeo's / Focus requiring a noticeable reduction in acceleration times, and of particular interest to those who have purchased a 'crate' Focus engine for use in a Kit Car, who wish to retain the clutch assembly supplied, but require a lightweight alternative to the RMP1305 specification flywheel & clutch assembly.

The overall weight at 7.53 Kg (compared to the original 9.73 Kg) results in quicker acceleration, a more freely revving engine, and slicker gear changes.

The flywheel is supplied on an exchange basis, with the understanding that if a new item from a crate engine is supplied to us, then the lightweight unit supplied will also be new.